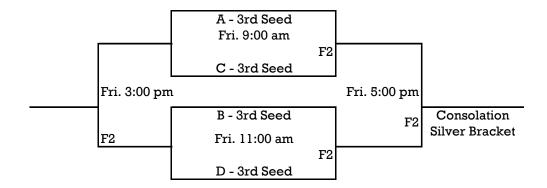

ton vs. Kennedy    | Kennedy (White) vs. Memorial | 9:00 am  |
| 11:00 am       | Jefferson vs. John Jay     | Edison vs. Los Fresnos       | 11:00 am |
| 1:00 pm        | Kennedy vs. Cole           | Wagner vs. Memorial          | 1:00 pm  |
| 3:00 pm        | Jefferson vs. Laredo-Nixon | Natalia vs. Edison           | 3:00 pm  |
| 5:00 pm        | Cole vs. Sam Houston       | Wagner vs. Kennedy (white)   | 5:00 pm  |
| 7:00 pm        | Laredo-Nixon vs. John Jay  | Los Fresons vs Natalia       | 7:00 pm  |
| _              |                            |                              | _        |

<sup>\*</sup> Trophy game home teams will be determined by a coin flip at the plate

# EDGEWOOD ISD INVITATIONAL BASEBALL TOURNAMENT

#### FRIDAY & SATURDAY BRACKET PLAY

#### **SILVER BRACKET**



#### **GOLD BRACKET**



<sup>\*</sup> Trophy game home teams will be determined by a coin flip at the plate