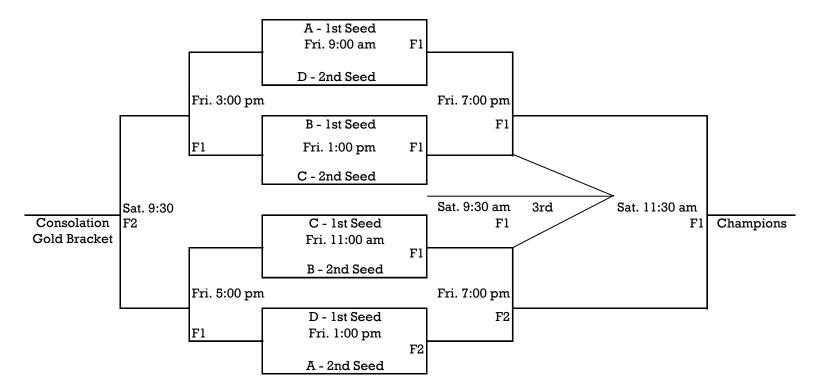

#### **GOLD BRACKET**

<sup>\*</sup> Trophy game home teams will be determined by a coin flip at the plate